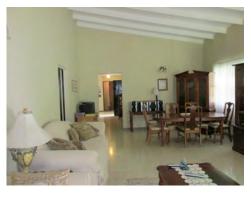

## Port Morant, St. Thomas

One story masonry dwelling comprising of 4 bedrooms, three bathrooms, living/dining, kitchen, breakfast room, laundry, and verandah. There is a large one car detach garage with storage area. A 15k back-up generator supplies power during power outage. The yard is well manicured and fruit trees are dispersed throughout the 1 acre grounds. Access to the garage is via a concrete paved driveway. The property is bounded at the street by a chain link fence.

Kitchen

Bedroom

Master Bedroom

Living/Dining

Bathroom

Master Bathroom