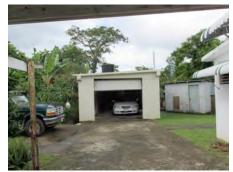

## Port Morant, St. Thomas

One story masonry dwelling comprising of 4 bedrooms, three bathrooms, living/dining, kitchen, breakfast room, laundry, and verandah. There is a large one car detach garage with storage area. A 15k back-up generator supplies power during power outage. The yard is well manicured and fruit trees are dispersed throughout the 1 acre grounds. Access to the garage is via a concrete paved driveway. The property is bounded at the street by a chain link fence.

Asking Price: J\$30,000,000.00

Front

Right Side

Garage

Rear

Driveway from street

Mini Farm

Back-up Generator