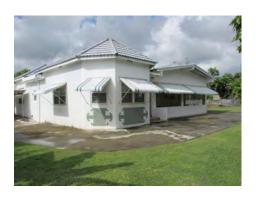

## Port Morant, St. Thomas

One story masonry dwelling comprising of 4 bedrooms, three bathrooms, living/dining, kitchen, breakfast room, laundry, and verandah. There is a large one car detach garage with storage area. A 15k back-up generator supplies power during power outage. The yard is well manicured and fruit trees are dispersed throughout the 1 acre grounds. Access to the garage is via a concrete paved driveway. The property is bounded at the street by a chain link fence.

Asking Price: J\$30,000,000.00

Front

Right Side

Garage

Rear

Driveway from street

Mini Farm

Back-up Generator