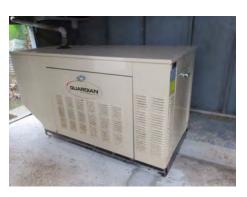

## Port Morant, St. Thomas

One story masonry dwelling comprising of 4 bedrooms, three bathrooms, living/dining, kitchen, breakfast room, laundry, and verandah. There is a large one car detach garage with storage area. A 15k back-up generator supplies power during power outage. The yard is well manicured and fruit trees are dispersed throughout the 1 acre grounds. Access to the garage is via a concrete paved driveway. The property is bounded at the street by a chain link fence.

Asking Price: J\$30,000,000.00

Front

Right Side

Garage

Rear

Driveway from street

Mini Farm

Back-up Generator