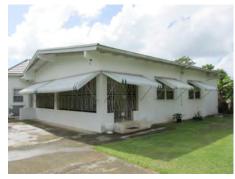

## Port Morant, St. Thomas

One story masonry dwelling comprising of 4 bedrooms, three bathrooms, living/dining, kitchen, breakfast room, laundry, and verandah. There is a large one car detach garage with storage area. A 15k back-up generator supplies power during power outage. The yard is well manicured and fruit trees are dispersed throughout the 1 acre grounds. Access to the garage is via a concrete paved driveway. The property is bounded at the street by a chain link fence.

Asking Price: J\$30,000,000.00

Front

Right Side

Garage

Rear

Driveway from street

Mini Farm

Back-up Generator