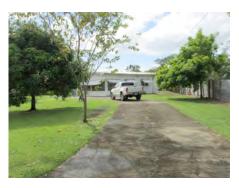

## Port Morant, St. Thomas

One story masonry dwelling comprising of 4 bedrooms, three bathrooms, living/dining, kitchen, breakfast room, laundry, and verandah. There is a large one car detach garage with storage area. A 15k back-up generator supplies power during power outage. The yard is well manicured and fruit trees are dispersed throughout the 1 acre grounds. Access to the garage is via a concrete paved driveway. The property is bounded at the street by a chain link fence.

Asking Price: J\$30,000,000.00

Front

Right Side

Garage

Rear

Driveway from street

Mini Farm

Back-up Generator